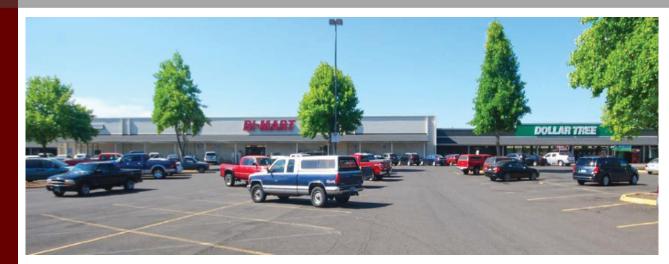

#### Lebanon Plaza

Available : A-C 2,936 up to 13,975 SF D 1,600 SF

Anchor Bi-Mart, Dollar Tree, Grocery Outlet, Tenants: Harbor Freight, Chipotle

Broker Participation Welcome