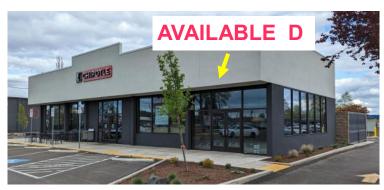

#### Lebanon Plaza

Available : A-C 2,936 up to 13,975 SF D 1,600 SF

Anchor Bi-Mart, Dollar Tree, Grocery Outlet, Tenants: Harbor Freight, Chipotle

Broker Participation Welcome