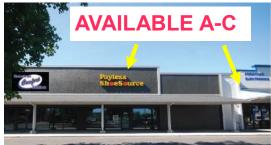

#### Lebanon Plaza

Available : A-C 2,936 up to 13,975 SF D 1,600 SF

Anchor Bi-Mart, Dollar Tree, Grocery Outlet, Tenants: Harbor Freight, Chipotle

Broker Participation Welcome