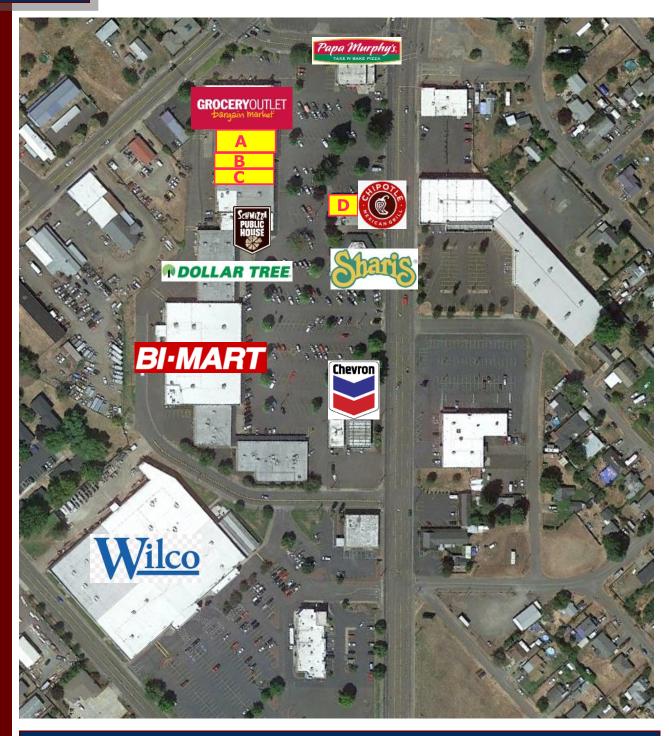

#### Lebanon Plaza

Available : A-C 2,936 up to 13,975 SF D 1,600 SF

Anchor Bi-Mart, Dollar Tree, Grocery Outlet, Tenants: Harbor Freight, Chipotle

Broker Participation Welcome